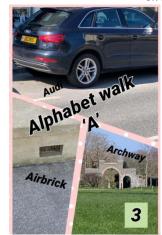

## Year 1 challenge!

Although our main aim is to stay inside at the moment we still need some fresh air and exercise. If you go out and about with your family please join us (and Mrs Moss who invited us to play!) in the Alphabet Challenge!

## WARNING!

Some letters are easier than others!
Please see below for Mrs Moss' fabulous finds!
Can you beat her?
Feel free to email your teachers with your

amazing finds!